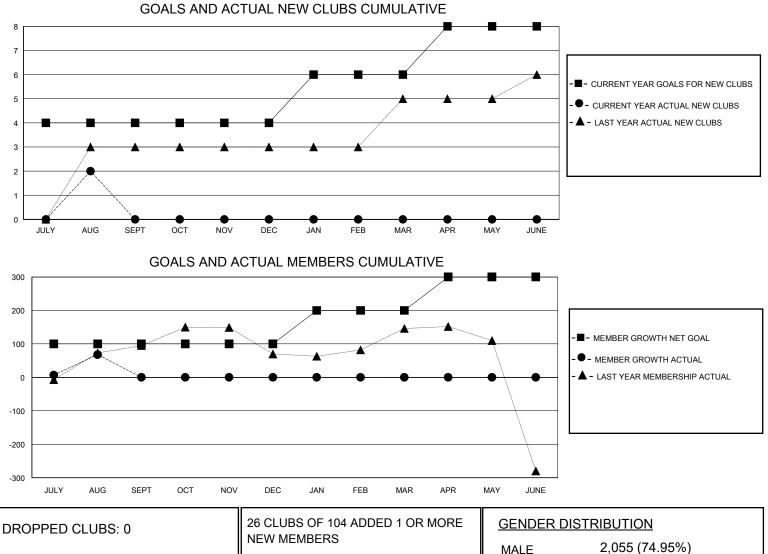

## District 306 C2

Results as of: 8/31/2024

| GMT:                  | LOCATION REP OF SRI LANKA |           |               |                       |                       | GMT CA                  |                                                    |  |
|-----------------------|---------------------------|-----------|---------------|-----------------------|-----------------------|-------------------------|----------------------------------------------------|--|
|                       | Club                      | S         |               | Members               |                       |                         |                                                    |  |
| RESULTS FOR 2024-2025 |                           |           |               | RESULTS FOR 2024-2025 |                       |                         |                                                    |  |
| QUARTER               | NEW CLUB GOAL             | NEW CLUBS | DROPPED CLUBS | QUARTER MEME          | ER GROWTH NET<br>GOAL | MEMBER GROWTH<br>ACTUAL | DROPPED<br>MEMBERS ACTUAL<br>(including transfers) |  |
| JULY/AUG/SEPT         | 4                         | 2         | 0             | JULY/AUG/SEPT         | 100                   | 196                     | 73                                                 |  |
| OCT/NOV/DEC           | 0                         | 0         | 0             | OCT/NOV/DEC           | 0                     | 0                       | 0                                                  |  |
| JAN/FEB/MAR           | 2                         | 0         | 0             | JAN/FEB/MAR           | 100                   | 0                       | 0                                                  |  |
| APR/MAY/JUNE          | 2                         | 0         | 0             | APR/MAY/JUNE          | 100                   | 0                       | 0                                                  |  |

| NEW MEMBERS     | MALE                               |                                                                                                             |                                                                                                                                                          |
|-----------------|------------------------------------|-------------------------------------------------------------------------------------------------------------|----------------------------------------------------------------------------------------------------------------------------------------------------------|
|                 | FEMALE                             | 007 (25.05%)                                                                                                |                                                                                                                                                          |
|                 | TOTAL FAMILY UNIT MEMBERS          |                                                                                                             | 1,214                                                                                                                                                    |
| MEMBERSHIP DATA | FAMILY MEMBERS PAYING HALF<br>DUES |                                                                                                             | 705                                                                                                                                                      |
|                 |                                    |                                                                                                             | 735                                                                                                                                                      |
|                 |                                    |                                                                                                             |                                                                                                                                                          |
|                 | CLICK HERE FOR CUMULATIVE          | NEW MEMBERS MALE   FEMALE FEMALE   CLICK HERE FOR CUMULATIVE TOTAL FAMILY U   MEMBERSHIP DATA FAMILY MEMBER | NEW MEMBERS MALE 2,055 (74.95%)   FEMALE 687 (25.05%)   CLICK HERE FOR CUMULATIVE TOTAL FAMILY UNIT MEMBERS   MEMBERSHIP DATA FAMILY MEMBERS PAYING HALF |